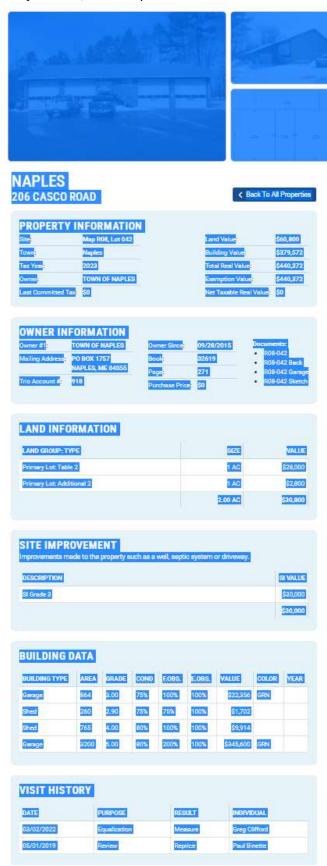

# **NAPLES**

# 206 CASCO ROAD

### PROPERTY INFORMATION

| Site               | Map R08, Lot 042 |
|--------------------|------------------|
| Town               | Naples           |
| Tax Year           | 2023             |
| Owner              | TOWN OF NAPLES   |
| Last Committed Tax | \$0              |

| Land Value             | \$60,800  |
|------------------------|-----------|
| Building Value         | \$379,572 |
| Total Real Value       | \$440,372 |
| Exemption Value        | \$440,372 |
| Net Taxable Real Value | \$0       |

### **OWNER INFORMATION**

| Owner #1           | TOWN OF NAPLES                     |
|--------------------|------------------------------------|
| Mailing<br>Address | PO BOX 1757<br>NAPLES, ME<br>04055 |
| Trio Account #     | 918                                |

| Owner<br>Since    | 09/28/2015 |
|-------------------|------------|
| Book              | 32619      |
| Page              | 271        |
| Purchase<br>Price | \$0        |

#### **Documents:**

- R08-042
- R08-042 Back
- R08-042 Garage
- R08-042 Sketch

### LAND INFORMATION

| LAND GROUP: TYPE          | SIZE    | VALUE    |
|---------------------------|---------|----------|
| Primary Lot: Table 2      | 1 AC    | \$28,000 |
| Primary Lot: Additional 2 | 1 AC    | \$2,800  |
|                           | 2.00 AC | \$30,800 |

### SITE IMPROVEMENT

Improvements made to the property such as a well, septic system or driveway.

| DESCRIPTION | SI VALUE |
|-------------|----------|
| SI Grade 3  | \$30,000 |
|             | \$30,000 |

### **BUILDING DATA**

| BUILDING<br>TYPE | AREA | GRADE | COND | F.OBS. | E.OBS. | VALUE     | COLOR | YEAR |
|------------------|------|-------|------|--------|--------|-----------|-------|------|
| Garage           | 864  | 3.00  | 75%  | 100%   | 100%   | \$22,356  | GRN   |      |
| Shed             | 260  | 2.90  | 75%  | 75%    | 100%   | \$1,702   |       |      |
| Shed             | 765  | 4.00  | 80%  | 100%   | 100%   | \$9,914   |       |      |
| Garage           | 3200 | 5.00  | 80%  | 200%   | 100%   | \$345,600 | GRN   |      |

## **VISIT HISTORY**

| DATE       | PURPOSE      | RESULT  | INDIVIDUAL    |
|------------|--------------|---------|---------------|
| 03/02/2022 | Equalization | Measure | Greg Clifford |