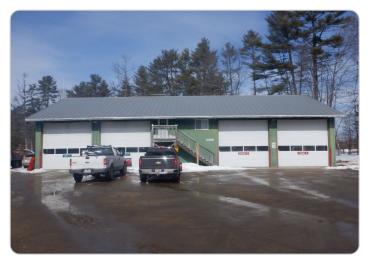

#### **Documents:**

- R08-042
- R08-042 Back
- R08-042 Garage
- R08-042 Sketch

### **BUILDING DATA**

| BUILDING<br>TYPE | AREA | GRADE | COND | F.OBS. | E.OBS. | VALUE     | COLOR | YEAR |
|------------------|------|-------|------|--------|--------|-----------|-------|------|
| Garage           | 864  | 3.00  | 75%  | 100%   | 100%   | \$22,356  | GRN   |      |
| Shed             | 260  | 2.90  | 75%  | 75%    | 100%   | \$1,702   |       |      |
| Shed             | 765  | 4.00  | 80%  | 100%   | 100%   | \$9,914   |       |      |
| Garage           | 3200 | 5.00  | 80%  | 200%   | 100%   | \$345,600 | GRN   |      |